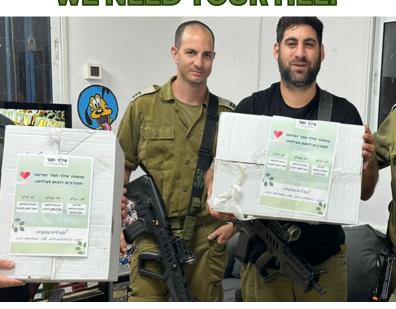

Elani Chesed works day and night to provide food, drink, and everything needed for our soldiers. We are also taking part in the effort to provide for the basic needs of 120,000 families who were evacuated on September 7 from their homes, many of whom have nowhere to return to. Entire families have been split up, with 1400 people murdered in cold blood.

"B'H, with the help of partners and many good citizens, we have purchased and sent products worth NIS 5 million, including bulletproof vests, flashlights, tzitzits, tank tops, and numerous trucks of food to dozens of tent camps for civilians evacuated from the fire. It's great, but we need much more to win this battle."